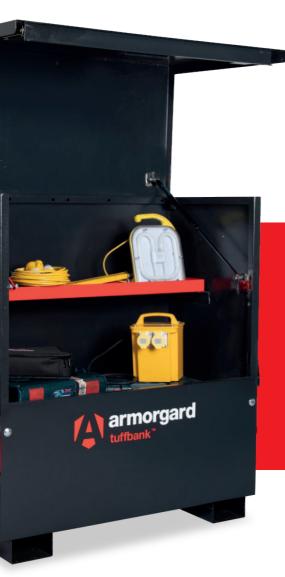

## the best storage solution on the market

**The TuffBank** is the ultimate product for securing tools and equipment on-site, in your warehouse, workshop, or vehicle.

## did you know...

TuffBank comes in 8 different sizes with a host of useful features to further enhance safety, security and productivity

01

Tested and certified by Sold Secure and Secured by Design, the UK's official police preferred specification

02

Cable passing point to allow charging without compromising security

03

Anti-jemmy features making it virtually impossible to break into

04

Steel reinforcements for added strength

06

Inset handles
resulting in a more
streamlined product
requiring less space

05

Gas struts PLUS the new slam stop lid stay for enhanced user safety

07

Hardened steel plates to make the locks almost impenetrable

| Product Code | Description      | Weight | External Dimensions W x D x H (mm) | Internal Dimensions W x D x H (mm) |
|--------------|------------------|--------|------------------------------------|------------------------------------|
| TB1          | Van box          | 50kg   | 950 x 505 x 460                    | 920 x 470 x 452                    |
| TB12         | Truck box        | 60kg   | 1150 x 495 x 460                   | 1120 x 470 x 452                   |
| TB21         | Site box         | 55kg   | 760 x 615 x 640                    | 730 x 590 x 542                    |
| TB2          | Site box 4x2x2   | 75kg   | 1150 x 615 x 640                   | 1120 x 590 x 542                   |
| TB3          | Site box 4x3x2   | 95kg   | 1150 x 615 x 930                   | 1120 x 590 x 840                   |
| TBC4         | Site chest 4x4x2 | 125kg  | 1150 x 615 x 1265                  | 1120 x 590 x 1175                  |
| TBC5         | Site chest 5x4x2 | 155kg  | 1525 x 615 x 1265                  | 1495 x 590 x 1175                  |
| TB6          | Truck box 6x2x2  | 120kg  | 1925 x 615 x 640                   | 1895 x 590 x 542                   |

## tuffbank extras

- 1. Certified lifting eyes to allow for transit by crane can lift up to 500kg
- 2. Free-fitting shelf for convenient storage of smaller items
- 3. Robust castors pack of four includes two swivel castors with brakes and two fixed
- **4.** Innovative **PowerShelf** with four 110v sockets and four USB ports for charging