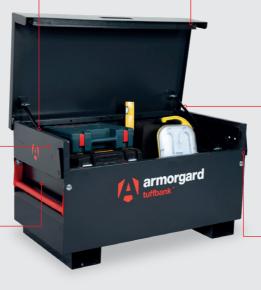

## the best storage solution on the market

**The TuffBank** is the ultimate product for securing tools and equipment on-site, in your warehouse, workshop, or vehicle.

## did you know...

TuffBank comes in 8 different sizes with a host of useful features to further enhance safety, security and productivity

01

Tested and certified by Sold Secure and Secured by Design, the UK's official police preferred specification