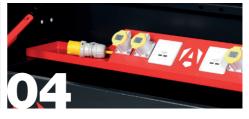

## tuffbank extras

- 1. Certified lifting eyes to allow for transit by crane can lift up to 500kg
- 2. Free-fitting shelf for convenient storage of smaller items
- 3. Robust castors pack of four includes two swivel castors with brakes and two fixed
- **4.** Innovative **PowerShelf** with four 110v sockets and four USB ports for charging