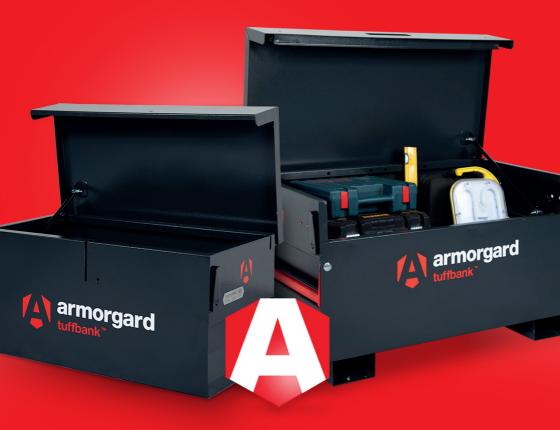

## the best storage solution on the market

**The TuffBank** is the ultimate product for securing tools and equipment on-site, in your warehouse, workshop, or vehicle.

## did you know...

TuffBank comes in 8 different sizes with a host of useful features to further enhance safety, security and productivity

01

Tested and certified by Sold Secure and Secured by Design, the UK's official police preferred specification

02

Cable passing point to allow charging without compromising security

03

Anti-jemmy features making it virtually impossible to break into

04

Steel reinforcements for added strength

06

Inset handles
resulting in a more
streamlined product
requiring less space

05

Gas struts PLUS the new slam stop lid stay for enhanced user safety

07

Hardened steel plates to make the locks almost impenetrable

| Product Code | Description      | Weight | External Dimensions W x D x H (mm) | Internal Dimensions W x D x H (mm) |
|--------------|------------------|--------|------------------------------------|------------------------------------|
| TB1          | Van box          | 50kg   | 950 x 505 x 460                    | 920 x 470 x 452                    |
| TB12         | Truck box        | 60kg   | 1150 x 495 x 460                   | 1120 x 470 x 452                   |
| TB21         | Site box         | 55kg   | 760 x 615 x 640                    | 730 x 590 x 542                    |
| TB2          | Site box 4x2x2   | 75kg   | 1150 x 615 x 640                   | 1120 x 590 x 542                   |
| TB3          | Site box 4x3x2   | 95kg   | 1150 x 615 x 930                   | 1120 x 590 x 840                   |
| TBC4         | Site chest 4x4x2 | 125kg  | 1150 x 615 x 1265                  | 1120 x 590 x 1175                  |
| TBC5         | Site chest 5x4x2 | 155kg  | 1525 x 615 x 1265                  | 1495 x 590 x 1175                  |
| TB6          | Truck box 6x2x2  | 120kg  | 1925 x 615 x 640                   | 1895 x 590 x 542                   |