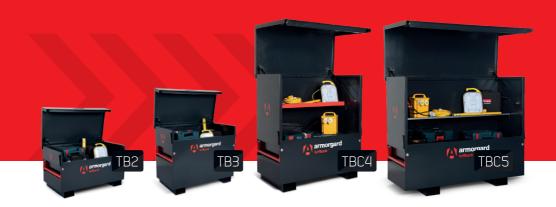

## did you know...

TuffBank comes in 8 different sizes with a host of useful features to further enhance safety, security and productivity

01

Tested and certified by Sold Secure and Secured by Design, the UK's official police preferred specification

05

Gas struts PLUS the new slam stop lid stay for enhanced user safety

07

Hardened steel plates to make the locks almost impenetrable

| Product Code | Description      | Weight | External Dimensions W x D x H (mm) | Internal Dimensions W x D x H (mm) |
|--------------|------------------|--------|------------------------------------|------------------------------------|
| TB1          | Van box          | 50kg   | 950 x 505 x 460                    | 920 x 470 x 452                    |
| TB12         | Truck box        | 60kg   | 1150 x 495 x 460                   | 1120 x 470 x 452                   |
| TB21         | Site box         | 55kg   | 760 x 615 x 640                    | 730 x 590 x 542                    |
| TB2          | Site box 4x2x2   | 75kg   | 1150 x 615 x 640                   | 1120 x 590 x 542                   |
| TB3          | Site box 4x3x2   | 95kg   | 1150 x 615 x 930                   | 1120 x 590 x 840                   |
| TBC4         | Site chest 4x4x2 | 125kg  | 1150 x 615 x 1265                  | 1120 x 590 x 1175                  |
| TBC5         | Site chest 5x4x2 | 155kg  | 1525 x 615 x 1265                  | 1495 x 590 x 1175                  |
| TB6          | Truck box 6x2x2  | 120kg  | 1925 x 615 x 640                   | 1895 x 590 x 542                   |