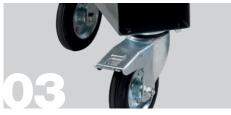

## tuffbank extras

- 1. Certified lifting eyes to allow for transit by crane can lift up to 500kg
- 2. Free-fitting shelf for convenient storage of smaller items
- 3. Robust castors pack of four includes two swivel castors with brakes and two fixed
- **4.** Innovative **PowerShelf** with four 110v sockets and four USB ports for charging