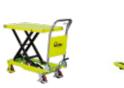

### COMPACTNESS

- Depending on the model, the table is equipped with a folding handlebar. When fully closed, it becomes very compact and can be stored in a convenient, space saving way.
- Sturdy steel machine designed to transport and pick your goods becoming your reliable partner in the everyday work.
- Easy handling granted by ergonomic handle and the combination of fixed and steering polyurethane wheels.

# **LT** Series

| DESCRIPTION            |    |                |                |                |                |
|------------------------|----|----------------|----------------|----------------|----------------|
| MODEL                  |    | LT15           | LT30           | LT35D          | LT80           |
| CAPACITY               | Kg | 150            | 300            | 350            | 800            |
| MATERIAL               |    | STEEL          | STEEL          | STEEL          | STEEL          |
| SCISSOR TYPE           |    | SINGLE SCISSOR | SINGLE SCISSOR | DOUBLE SCISSOR | SINGLE SCISSOR |
| PUSH HANDLE TYPE       |    | FOLDING        | FOLDING        | FIXED          | FIXED          |
| NET WEIGHT             | Kg | 40             | 74             | 106            | 112            |
| HANDLE HEIGHT          | mm | 880            | 1010           | 970            | 990            |
| PUMPING TIME NO LOAD   | n. | 19             | 36             | 75             | 53             |
| PUMPING TIME LOADED    | n. | 23             | 47             | 80             | 61             |
| LIFT                   |    |                |                |                |                |
| MIN. HEIGHT            | mm | 210            | 280            | 350            | 415            |
| MAX. HEIGHT            | mm | 720            | 900            | 1300           | 1000           |
| LIFTING DISTANCE       | mm | 510            | 620            | 950            | 585            |
| LIFT FUNCTION          |    | FOOT PEDAL     | FOOT PEDAL     | FOOT PEDAL     | FOOT PEDAL     |
| TABLE SIZE             |    |                |                |                |                |
| HEIGHT                 | mm | 35             | 50             | 50             | 60             |
| WIDTH                  | mm | 450            | 500            | 500            | 510            |
| DEPTH                  | mm | 700            | 815            | 905            | 1016           |
| WHEELS                 |    |                |                |                |                |
| WHEELS MATERIAL        |    | POLYURETHANE   | POLYURETHANE   | POLYURETHANE   | POLYURETHANE   |
| WHEELS LOCKING FUNCTIO | N  | YES            | YES            | YES            | YES            |
| FIXED WHEELS           | n. | 2              | 2              | 2              | 2              |
| SWIVEL WHEELS          | n. | 2              | 2              | 2              | 2              |
| DIAMETER OF THE WHEEL  | mm | 100            | 125            | 125            | 150            |
|                        |    |                |                |                |                |