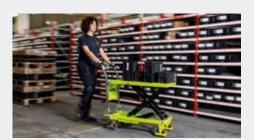

The scissor lift tables with foot-operated hydraulic pump are the ideal tools for a variety of lifting and loading operations and for use as "work station" to provide improved ergonomic conditions together with improved productivity. Available with 150-800 kg nominal capacity, single and double scissor for elevation up to 1300 mm, they represent the best solution for the manual load handling, combining functioning, cost saving, safety and health of operator during work.

### **APPLICATION FIELDS**

Lift tables are perfect for order preparation and goods mobilization. They are commonly used throughout industry and commerce, including factories, warehouses, retail outlets, printers, schools, colleges, laboratories, banks and offices.