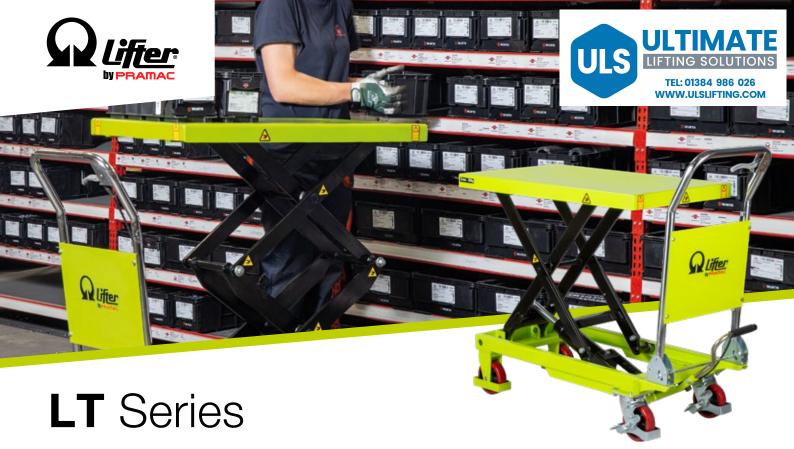

The scissor lift tables with foot-operated hydraulic pump are the ideal tools for a variety of lifting and loading operations and for use as "work station" to provide improved ergonomic conditions together with improved productivity. Available with 150-800 kg nominal capacity, single and double scissor for elevation up to 1300 mm, they represent the best solution for the manual load handling, combining functioning, cost saving, safety and health of operator during work.

### COMPACTNESS

- Depending on the model, the table is equipped with a folding handlebar. When fully closed, it becomes very compact and can be stored in a convenient, space saving way.
- Sturdy steel machine designed to transport and pick your goods becoming your reliable partner in the everyday work.
- Easy handling granted by ergonomic handle and the combination of fixed and steering polyurethane wheels.

#### EASY OF USE

- Thanks to the efficient hydraulic foot pump the table can be brought to the desired height to easily pick or raise working materials.
- With the lever on the handle it is possible to lower the table without clicks with the utmost precision.

SAFETY

- The foot brakes on the steering wheels guarantee perfect stability during operations.
- The practical wheel guards on the steering wheels protect the feet while working.
- The objects raised at an individual and ergonomic height greatly reduce the strain on your back.
- The appropriate inspection supports fix the platform in case of maintenance or cleaning work.

### **APPLICATION FIELDS**

Lift tables are perfect for order preparation and goods mobilization. They are commonly used throughout industry and commerce, including factories, warehouses, retail outlets, printers, schools, colleges, laboratories, banks and offices.