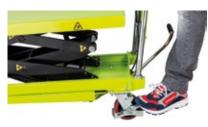

#### EASY OF USE

- Thanks to the efficient hydraulic foot pump the table can be brought to the desired height to easily pick or raise working materials.
- With the lever on the handle it is possible to lower the table without clicks with the utmost precision.

SAFETY

- The foot brakes on the steering wheels guarantee perfect stability during operations.
- The practical wheel guards on the steering wheels protect the feet while working.
- The objects raised at an individual and ergonomic height greatly reduce the strain on your back.
- The appropriate inspection supports fix the platform in case of maintenance or cleaning work.